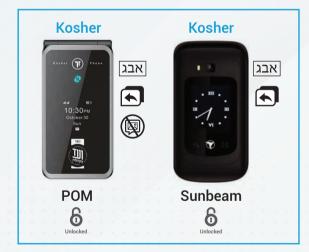

### **Available Features**

אבג Yiddish keyboard

No text, auto reply

No Picture text, some group texts blocked

Date: 03/28/2025 \* Can Only be done in certain TAG offices

TECHNOLOGY AWARENESS GROUP